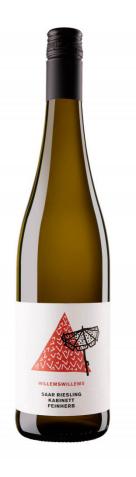

## 2019 Saar Riesling kabinett

vintage: 2019
grape variety: Riesling
taste.: trocken
producer region: Saar
alcohol: 10 % vol.
acidity: 7,6 g/l
residual Sugar: 24 g/l

The parasol on the label is an accurate portent of what's inside. This wine was made for warm, carefree days! Remarkably refreshing and deliciously drinkable, this is a quintessential example of a German Kabinett Riesling. Graceful, balanced with delicate aromas and a filigreed structure – a style the whole world would love to copy, but which no one does quite as well as the Saar.